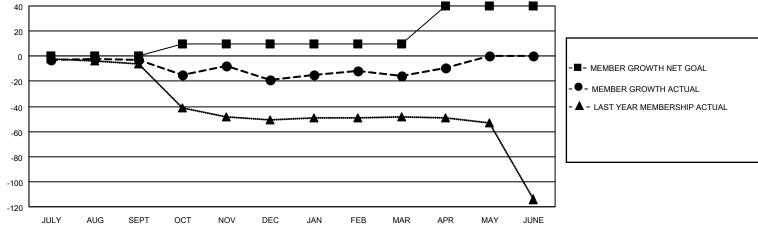

## District 33 A

| Clubs RESULTS FOR 2021-2022 |   |   |   | Members RESULTS FOR 2021-2022 |    |    |    |
|-----------------------------|---|---|---|-------------------------------|----|----|----|
|                             |   |   |   |                               |    |    |    |
| JULY/AUG/SEPT               | 0 | 0 | 0 | JULY/AUG/SEPT                 | 0  | 28 | 21 |
| OCT/NOV/DEC                 | 0 | 0 | 0 | OCT/NOV/DEC                   | 10 | 25 | 34 |
| JAN/FEB/MAR                 | 1 | 0 | 0 | JAN/FEB/MAR                   | 0  | 23 | 19 |
| APR/MAY/JUNE                | 0 | 0 | 0 | APR/MAY/JUNE                  | 30 | 8  | 1  |